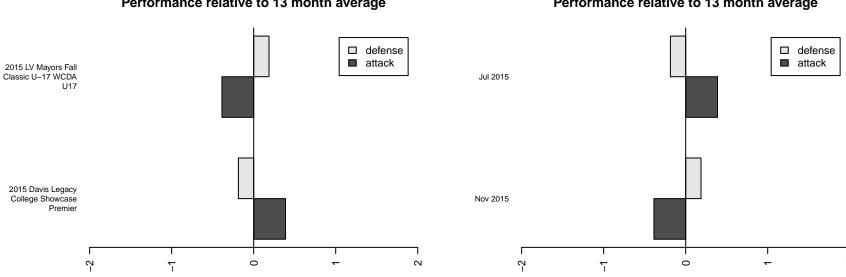

## San Diego SC Academy Navy B98

San Diego SC San Diego, CAS B98 total strength=1798 attack=42.17 defense=23.96

alt names used: SAN DIEGO SC B98 ACADEMY NAVY (CAS)

Venues played: SAN DIEGOSAN DIEGO SC B98 ACADEMY N 2015 Davis Legacy College Showcase Premier 2015 LV Mayors Fall Classic U-17 WCDA U17