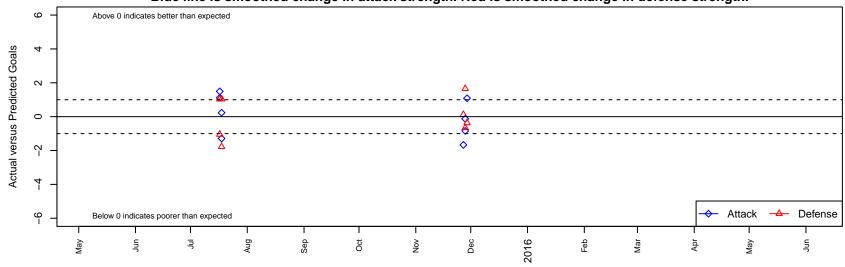

## San Diego SC Academy Navy B98 Dots are actual minus expected GF (blue circles) and GA (red triangles). Blue line is smoothed change in attack strength. Red is smoothed change in defense strength.

average number of goals per game relative to expected