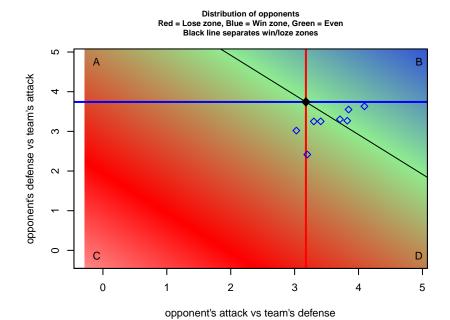

average number of goals per game relative to expected

olot. A=Neither has attack advantage, B=Opponent has both attack and defense advantage, C=Opponent has both attack and defense disadvantage, D=Both have